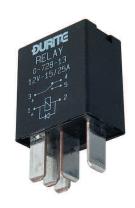

## **Technical Information Sheet**

Part No. 0-728-13

Micro change over relay, 12 volt , 15/25 amp sealed with diode.  $3 \times 4.8$ mm and  $2 \times 6.3$ mm terminals.