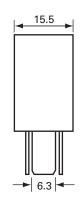

### Technical Drawing (not to scale)

Weight 18.5g

Dimensions I 23 x w 15.5 x h 25.5mm (excluding terminals)

The information contained in this document is correct to the best of our knowledge at the time of printing. However, specifications may change at any time without notice.