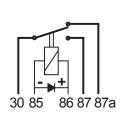

# auto electrical parts

## **Technical Information Sheet**

Part No. 0-728-13

Micro change over relay, 12 volt , 15/25 amp sealed with diode.  $3 \times 4.8$ mm and  $2 \times 6.3$ mm terminals.



### Technical Drawing (not to scale)

# 23.0







Circuit Diagram

### **Specification**

Type Change over relay

Voltage 12 volt dc Current 15/25 amp Switching voltage 75 vdc maximum

Contact material Silver alloy Contact resistance  $50m\Omega$  Coil operating voltage volt Coil dropout voltage volt

Operating/Release time 10ms / 7ms max

Insulation resitance  $100M\Omega$  min (500vdc)

Shock resistance 10g

Vibration resitance 1.27mm double amplitude 10-40Hz Temperature/Humidity range -40 $^{\circ}$ C to +85 $^{\circ}$ C / 20 to 85 $^{\circ}$  R.H. Operating life 10 $^{7}$  (mechanical) 10 $^{5}$  (electrical)

Weight 18.5g

Dimensions I 23 x w 15.5 x h 25.5mm (excluding terminals)

The information contained in this document is correct to the best of our knowledge at the time of printing. However, specifications may change at any tim