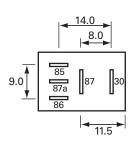

### Technical Drawing (not to scale)

Weight 18.5g

Dimensions I 23 x w 15.5 x h 25.5mm (excluding terminals)

The information contained in this document is correct to the best of our knowledge at the time of printing. However, specifications may change at any time without notice.